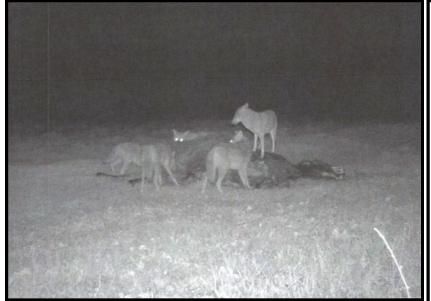

#### **Poisonous Snakebite**

- 1. Do not cut and suck the venom.
- 2. Do not apply ice or tourniquet.
- 3. Treat for shock.

If face is pale, raise the tail. If face is red, raise the head.

Coyotes are plentiful in Fayette County Chris Kaspar got this picture on 2/5/2020 at a dead cow., despite him taking out over 15 coyotes this past year on their property on McCormick Rd. **Reminder**, NCFC pays a \$10.00 bounty on coyotes killed within our Co-op.